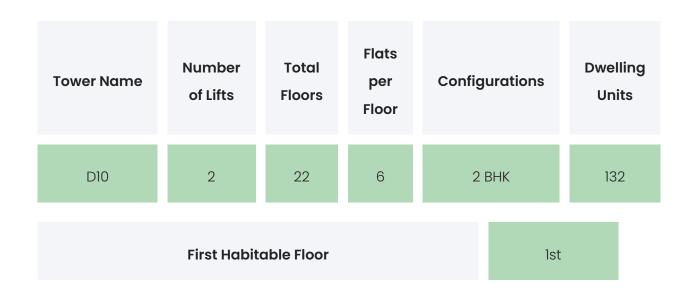

### PROJECT & AMENITIES

| Time Line                        | Size        | Typography |
|----------------------------------|-------------|------------|
| Completed on 31st December, 2021 | 737.05 Sqmt | 2 BHK      |

### BUILDING LAYOUT